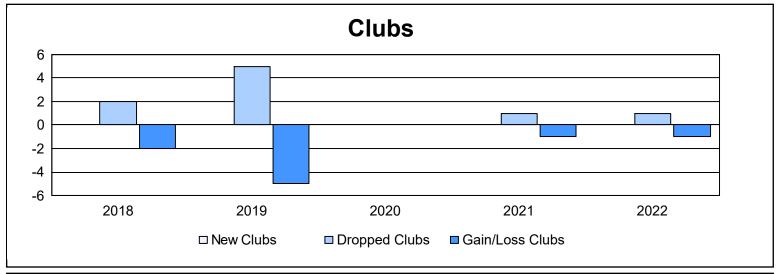

District 32 C

As of June 2022 Cumulative

| Year      | New<br>Clubs | Dropped<br>Clubs | Gain/<br>Loss<br>Clubs | New<br>Members | Charter<br>Members | Reinstate<br>Members | Transfer<br>Members | Total<br>Member<br>Added | Total<br>Members<br>Dropped | Gain/<br>Loss<br>Members |
|-----------|--------------|------------------|------------------------|----------------|--------------------|----------------------|---------------------|--------------------------|-----------------------------|--------------------------|
| 2017-2018 | 0            | 2                | -2                     | 151            | 0                  | 8                    | 17                  | 176                      | 210                         | -34                      |
| 2018-2019 | 0            | 5                | -5                     | 109            | 0                  | 7                    | 13                  | 129                      | 217                         | -88                      |
| 2019-2020 | 0            | 0                | 0                      | 64             | 2                  | 9                    | 13                  | 88                       | 174                         | -86                      |
| 2020-2021 | 0            | 1                | -1                     | 120            | 2                  | 13                   | 6                   | 141                      | 159                         | -18                      |
| 2021-2022 | 0            | 1                | -1                     | 173            | 0                  | 10                   | 19                  | 202                      | 203                         | -1                       |
| Average   | 0            | 2                | -2                     | 123            | 1                  | 9                    | 14                  | 147                      | 193                         | -45                      |