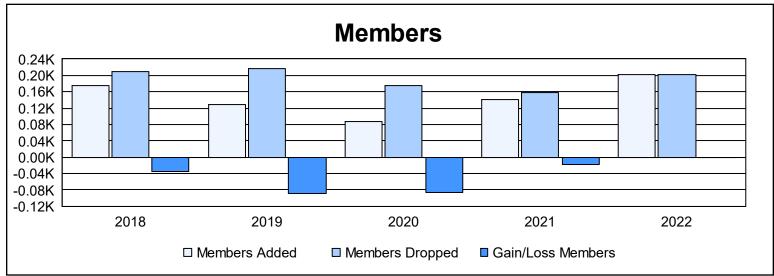

District 32 C

As of June 2022 Cumulative

| Year      | New<br>Clubs | Dropped<br>Clubs | Gain/<br>Loss<br>Clubs | New<br>Members | Charter<br>Members | Reinstate<br>Members | Transfer<br>Members | Total<br>Member<br>Added | Total<br>Members<br>Dropped | Gain/<br>Loss<br>Members |
|-----------|--------------|------------------|------------------------|----------------|--------------------|----------------------|---------------------|--------------------------|-----------------------------|--------------------------|
| 2017-2018 | 0            | 2                | -2                     | 151            | 0                  | 8                    | 17                  | 176                      | 210                         | -34                      |
| 2018-2019 | 0            | 5                | -5                     | 109            | 0                  | 7                    | 13                  | 129                      | 217                         | -88                      |
| 2019-2020 | 0            | 0                | 0                      | 64             | 2                  | 9                    | 13                  | 88                       | 174                         | -86                      |
| 2020-2021 | 0            | 1                | -1                     | 120            | 2                  | 13                   | 6                   | 141                      | 159                         | -18                      |
| 2021-2022 | 0            | 1                | -1                     | 173            | 0                  | 10                   | 19                  | 202                      | 203                         | -1                       |
| Average   | 0            | 2                | -2                     | 123            | 1                  | 9                    | 14                  | 147                      | 193                         | -45                      |